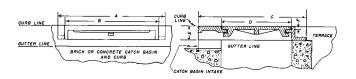

# **Heavy Duty**

Illustrating R-3330

Not recommended for use in areas where large gutter trash objects are prevalent. Curb opening, without gutter grate, allows large trash to enter catch basin and clog lines.