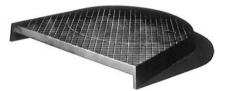

# **Heavy Duty**

For behind-the-curb construction. Lids furnished standard with Type "F" locks. Openings are 3" x 4-1/2".