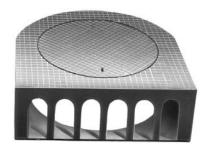

# **Heavy Duty**

For behind-the-curb construction.

Not recommended for use in areas where large gutter trash objects are prevalent. Curb opening, without gutter grate, allows large trash to enter catch basin and clog lines.