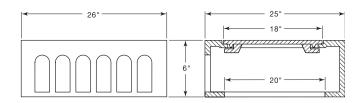

| Dimensions in inches |        |    |        |        |   |     |
|----------------------|--------|----|--------|--------|---|-----|
| Catalog No.          | Α      | В  | С      | D      | E | F   |
| R-3330               | 34 1/2 | 30 | 34     | 23 1/2 | 4 | 1   |
| R-3331               | 34     | 30 | 31 3/4 | 22 3/4 | 4 | 7/8 |