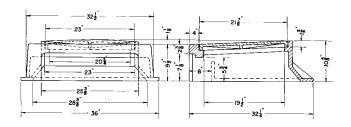

# **Heavy Duty**

Illustrating R-3330

Not recommended for use in areas where large gutter trash objects are prevalent. Curb opening, without gutter grate, allows large trash to enter catch basin and clog lines.

| Dimensions in inches |        |    |        |        |   |     |
|----------------------|--------|----|--------|--------|---|-----|
| Catalog No.          | Α      | В  | С      | D      | E | F   |
| R-3330               | 34 1/2 | 30 | 34     | 23 1/2 | 4 | 1   |
| R-3331               | 34     | 30 | 31 3/4 | 22 3/4 | 4 | 7/8 |