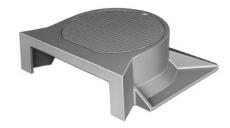

# **Heavy Duty**

Illustrating R-3330

Not recommended for use in areas where large gutter trash objects are prevalent. Curb opening, without gutter grate, allows large trash to enter catch basin and clog lines.